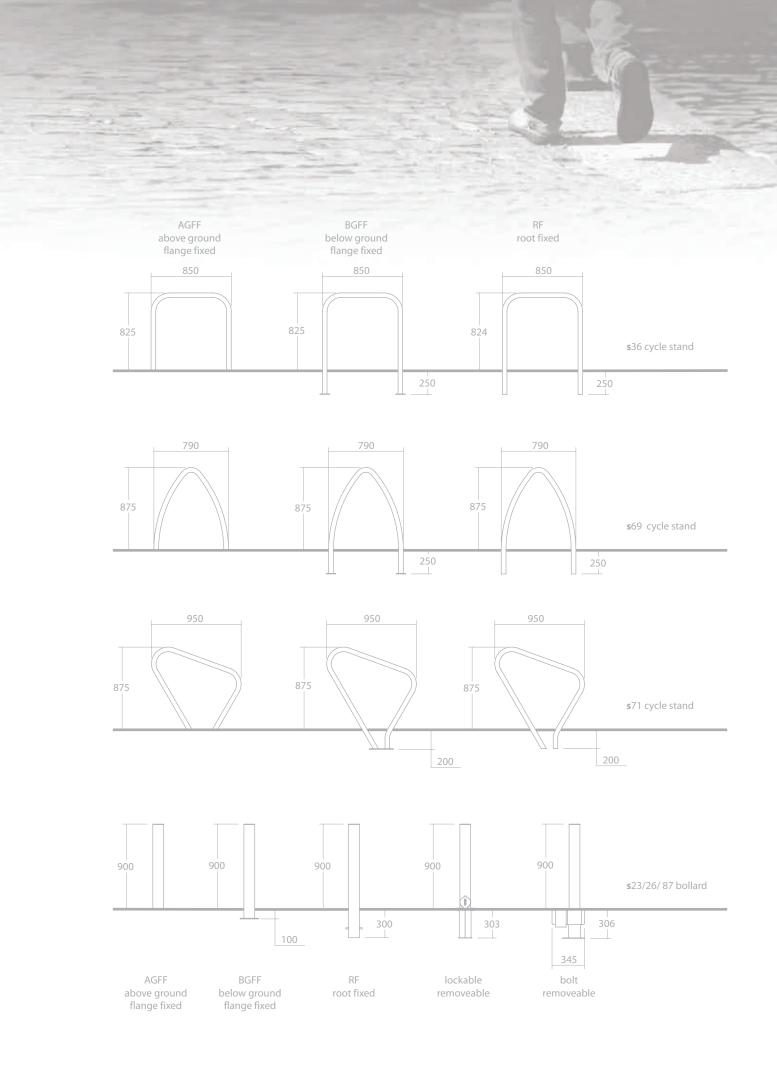

### dimensions

Diameter/wall thickness 101/1.5mm, 114/3mm, 168/3.4mm. Standard lengths 1000mm, 1200mm, 1500mm.

#### dimensions

Diameter 89mm, wall thickness 3mm, height 1200/1500mm.

#### dimensions

Height 875mm, width 950mm, outside diameter 48mm, wall thickness 2.77mm.

### dimensions

Height 875mm, width 790mm, outside diameter 50mm, wall thickness 1.5mm.

### dimensions

Height 825mm, width 850mm, outside diameter 48mm, wall thickness 2.77mm.