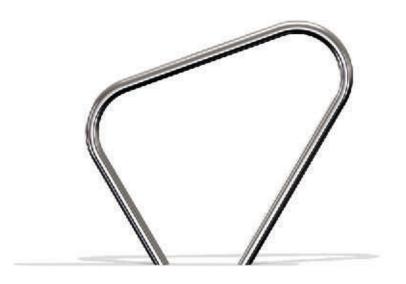

# **s**71 cycle stand

#### description

316 grade stainless steel or galvanized mild steel.

#### dimensions

Height 875mm, width 950mm, outside diameter 48mm, wall thickness 2.77mm.

### options

Available as root fixed, below surface flange or above surface flange fixed.