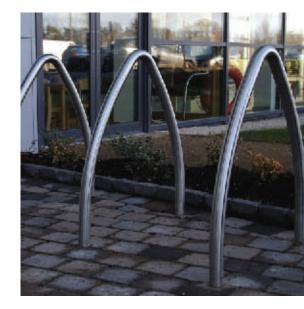

## s36 cycle stand

### description

316 grade stainless steel or galvanized mild steel.

### dimensions

Height 825mm, width 850mm, outside diameter 48mm, wall thickness 2.77mm.

### options

Available as root fixed, below surface flange or above surface flange fixed.