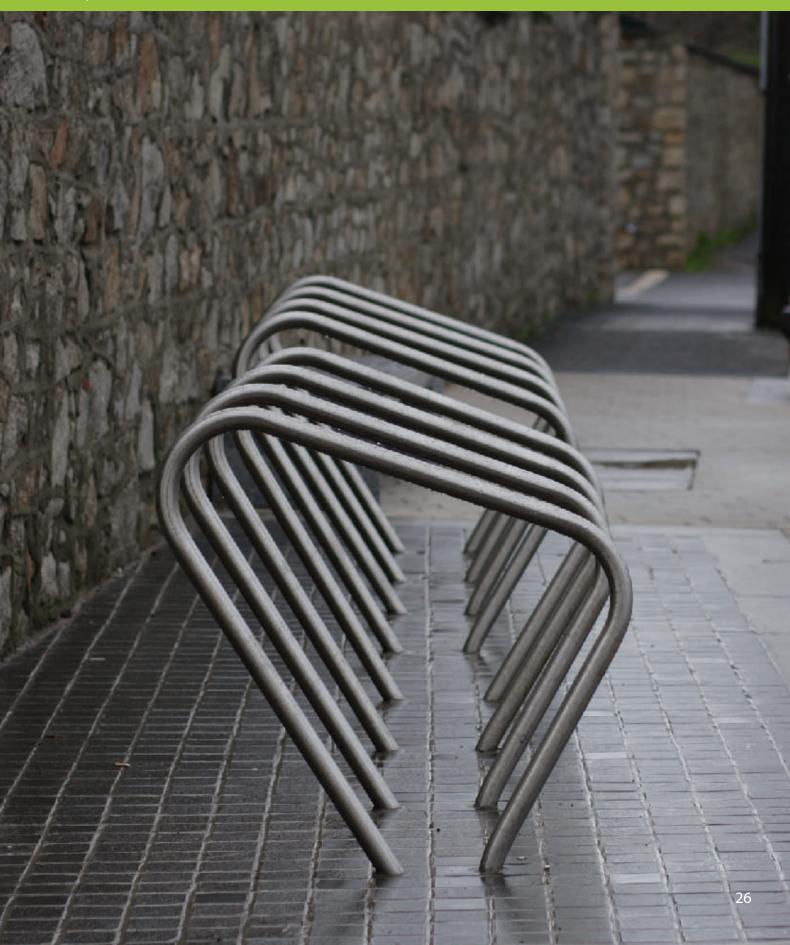

# bollards & cycle stands

Below, \$71 cycle stands in stainless steel, root fixed.

# **s**71 cycle stand

#### description

316 grade stainless steel or galvanized mild steel.

#### dimensions

Height 875mm, width 950mm, outside diameter 48mm, wall thickness 2.77mm.

### options

Available as root fixed, below surface flange or above surface flange fixed.