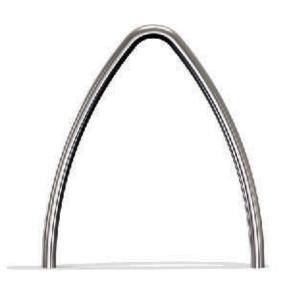

# **s**69 cycle stand

### description

316 grade stainless steel or galvanized mild steel.

### dimensions

Height 875mm, width 790mm, outside diameter 50mm, wall thickness 1.5mm.

### options

Available as root fixed, below surface flange or above surface flange fixed.